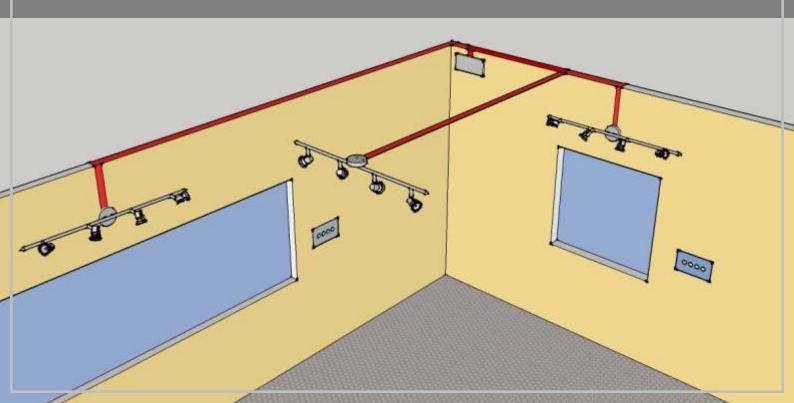

## Model: DIMMER\_S

All lighting is simply wired to a Seblectric dimmer. Switches are placed wherever you want and require no wiring at all. This gives total flexibility as each switch can even be reprogrammed at a later date if you would like to alter the function of a switch. You are saving the wiring from all the switches to your lighting!

Things like "two-way switches" are a matter of the past, as every single button can be programmed to act like a two-way switch. This means multiple buttons on different switches can control the same light.