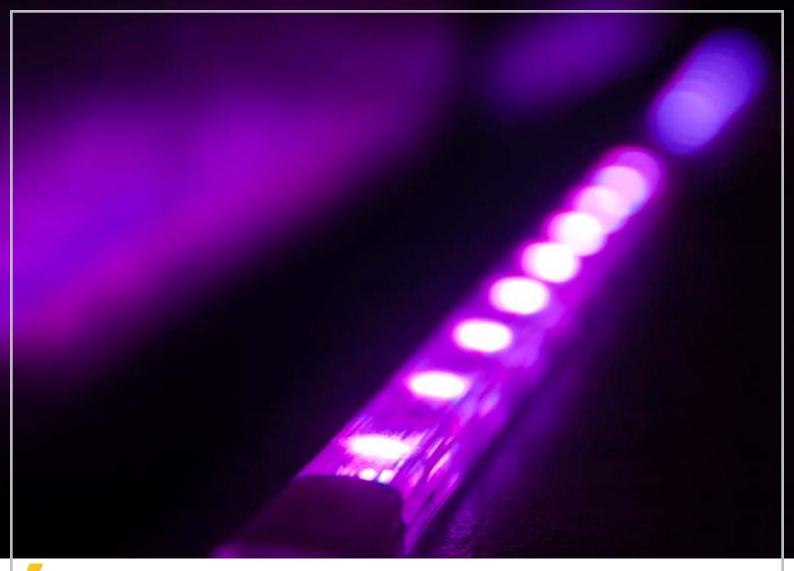

# **Multi-Colored LED lighting**

Create your own style in your home by accentuating walls in your favourite colours. These LED strips can display over 16.5 Million colours. In addition, our LED strips are controlled wirelessly using the same system as our other products.

LED stands for Light Emitting Diodes. These are small electronic components which are extremely efficient. They have a long life, are safe and don't pollute. The best part is - they save electricity.

We also have dimmable LED bulbs for normal warm white lighting which have a power of just 7W!