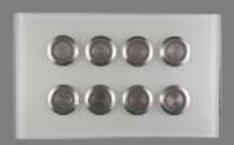

# Stylish Glass Switches

The Seblectric glass switches are completely wireless. This allows you to keep your walls intact whilst substantially reducing the amount of electrical wiring required. All the switches have a glass front which fits flush against your wall. The glass can be in any colour you like, and there are six different button configurations to suit all needs. The switches use a patented magnetic mounting system which eliminates the need for aesthetically unpleasant screws.

Single gang - One button Model: HAS1

Single gang - Two buttons Model: HAS2

Double gang - Two buttons Model: HAD2

Double gang - Four buttons Model: HAD4

Double gang - Eight buttons Model: HAD8