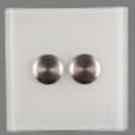

Single gang - One button Model: HAS1

Single gang - Two buttons Model: HAS2

Double gang - Two buttons Model: HAD2

Double gang - Four buttons Model: HAD4

Double gang - Eight buttons Model: HAD8