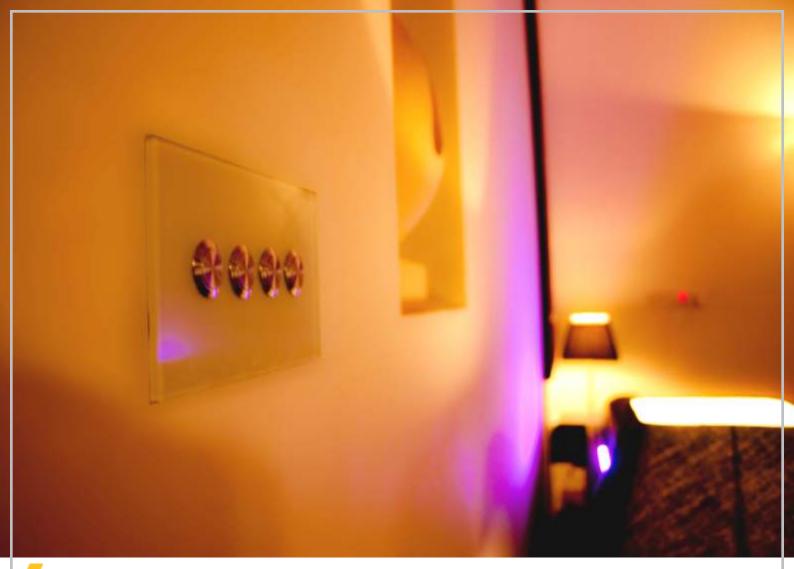

# Stylish Glass Switches

The Seblectric glass switches are completely wireless. This allows you to keep your walls intact whilst substantially reducing the amount of electrical wiring required. All the switches have a glass front which fits flush against your wall. The glass can be in any colour you like, and there are six different button configurations to suit all needs. The switches use a patented magnetic mounting system which eliminates the need for aesthetically unpleasant screws.

The switch boxes are available in two sizes; one will fit a standard UK single gang box, the other fits a standard UK double gang box. The tactile feel of the buttons is such that it makes switching on lighting a real pleasure.