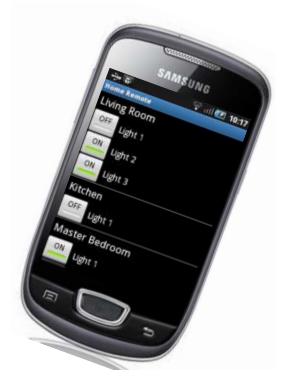

# Smart Phone Control

Control all the lighting in your home using your smart phone! If every family member has a smart phone, no one needs to get off the couch to dim the lighting.

Create a colour mood on your phone and apply it to a room directly!

Your phone is your home's remote control!

If you require any further information, please do not hesitate to contact us.

Email: info@seblectric.com Web: www.seblectric.com Phone: +356 99 299 967