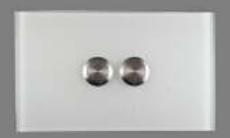

# Stylish Glass Switches

The Seblectric glass switches are completely wireless. This allows you to keep your walls intact whilst substantially reducing the amount of electrical wiring required. All the switches have a glass front which fits flush against your wall. The glass can be in any colour you like, and there are six different button configurations to suit all needs. The switches use a patented magnetic mounting system which eliminates the need for aesthetically unpleasant screws.

Single gang - One button Model: HAS1

Single gang - Two buttons Model: HAS2

Double gang - Two buttons Model: HAD2

Double gang - Four buttons Model: HAD4

Double gang - Eight buttons Model: HAD8