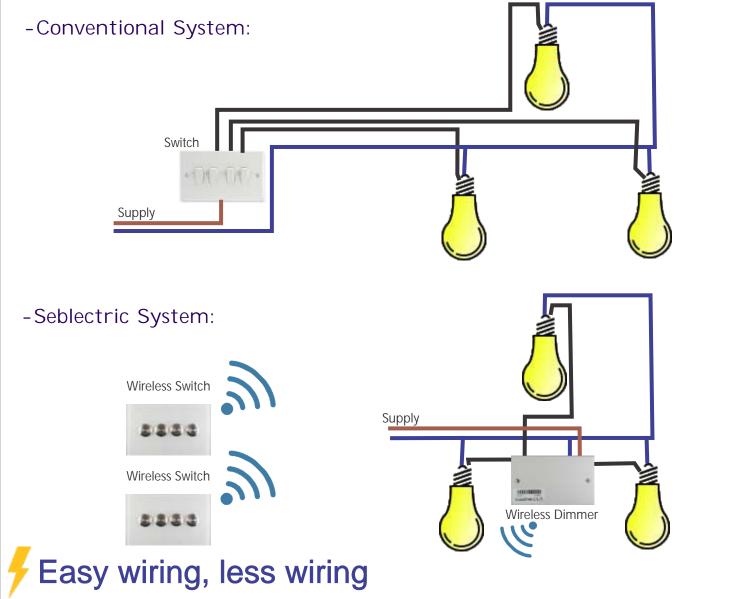

## Model: DIMMER\_S

All lighting is simply wired to a Seblectric dimmer. Switches are placed wherever you want and require no wiring at all. This gives total flexibility as each switch can even be reprogrammed at a later date if you would like to alter the function of a switch. You are saving the wiring from all the switches to your lighting!