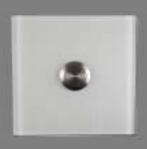

Single gang - One button Model: HAS1

Single gang - Two buttons Model: HAS2

Double gang - Two buttons Model: HAD2

Double gang - Four buttons Model: HAD4

Double gang - Eight buttons Model: HAD8