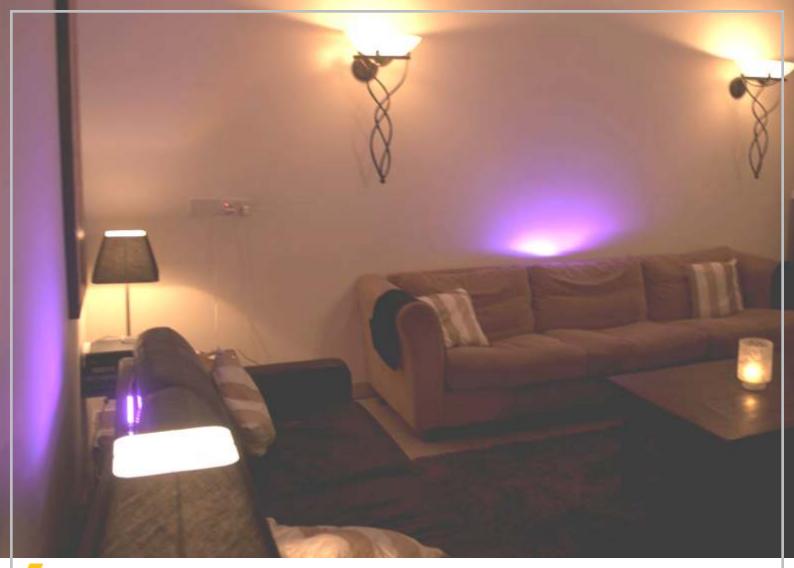

# **Multi-Colored LED lighting**

Create your own style in your home by accentuating walls in your favourite colours. These LED strips can display over 16.5 Million colours. In addition, our LED strips are controlled wirelessly using the same system as our other products.

LED stands for Light Emitting Diodes. These are small electronic components which are extremely efficient. They have a long life, are safe and don't pollute. The best part is - they save electricity.

We also have dimmable LED bulbs for normal warm white lighting which have a power of just 7W!