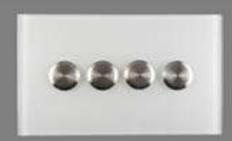

# Stylish Glass Switches

The Seblectric glass switches are completely wireless. This allows you to keep your walls intact whilst substantially reducing the amount of electrical wiring required. All the switches have a glass front which fits flush against your wall. The glass can be in any colour you like, and there are six different button configurations to suit all needs. The switches use a patented magnetic mounting system which eliminates the need for aesthetically unpleasant screws.

Single gang - One button Model: HAS1

Single gang - Two buttons Model: HAS2

Double gang - Two buttons Model: HAD2

Double gang - Four buttons Model: HAD4

Double gang - Eight buttons Model: HAD8