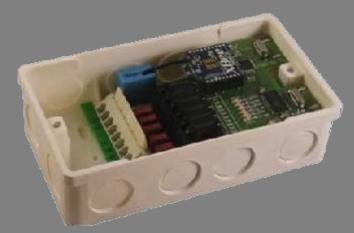

# **Effortless Dimming**

Each Seblectric Dimmer can control up to six different lighting groups. Each dimmer is to be placed out of sight and fits inside a standard UK double gang box. All lights in the room are connected to a dimmer. The dimmer is now able to receive wireless commands from devices like the Wireless Switches, and even your computer, mobile smart phone or tablet! All these devices can now control the lighting in your home.

### Model: DIMMER M

## Model: DIMMER\_S

All lighting is simply wired to a Seblectric dimmer. Switches are placed wherever you want and require no wiring at all. This gives total flexibility as each switch can even be reprogrammed at a later date if you would like to alter the function of a switch. You are saving the wiring from all the switches to your lighting!