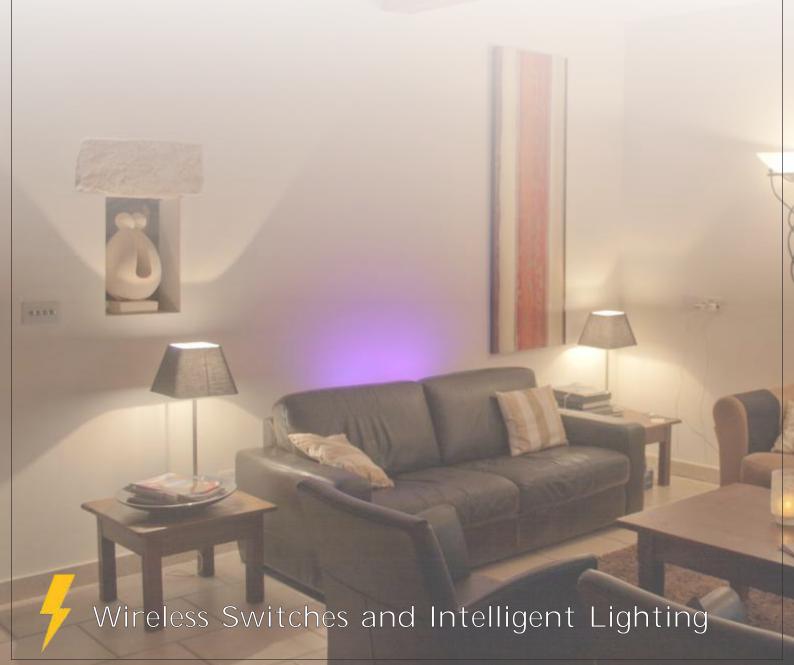

# **Multi-Colored LED lighting**

Create your own style in your home by accentuating walls in your favourite colours. These LED strips can display over 16.5 Million colours. In addition, our LED strips are controlled wirelessly using the same system as our other products.

# Smart Phone Control

Control all the lighting in your home using your smart phone! If every family member has a smart phone, no one needs to get off the couch to dim the lighting.

Create a colour mood on your phone and apply it to a room directly!